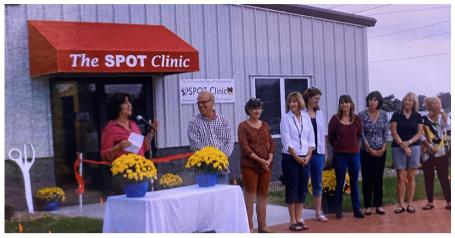

## SPOT Clinic Celebrates 10th Anniversary

The Humane Society of Parkersburg celebrated the 10th Anniversary of its SPOT Clinic during October. The organization opened the SPOT Clinic in October 2013 with the goal of helping to support their mission to stop pet overpopulation. The name of the facility is an acronym-**S**topping **P**et **O**verpopulation **T**ogether and more than 47,000 spay/neuter surgeries have been performed at the clinic since its opening.

Funding for the clinic was provided by Parkersburg Area Community Foundation in celebration of their 60th Anniversary, through funding from the Mary M. Welch Donor Advised Fund and the Humane Society of Parkersburg.