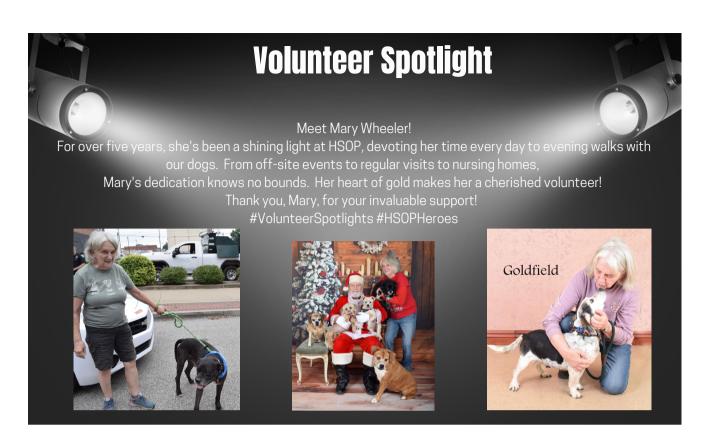

-Denise Flaim

Meet MJ!

This sweetie is dog friendly and a cuddler who gives awesome doggy kisses! She has done very well meeting new dogs on a leash and in free play, where she loves to jump and wrestle with the big boys. This girl does have some energy, but is sweet, affectionate and playful. MJ was one of our Camp Ruffin' It dogs, where a team of kids helped teach her a few tricks and helped her tackle an obstacle course. MJ is a 1.5-year old boxer mix, weighing in around a petite 40 lb.

Her foster mom reports that MJ loves to hang out near her, and has the cutest zoomies with her foster siblings. She has done well with crate training and house training too!

If you are interested in MJ, you can fill out an application online at https://www.hsop.org.