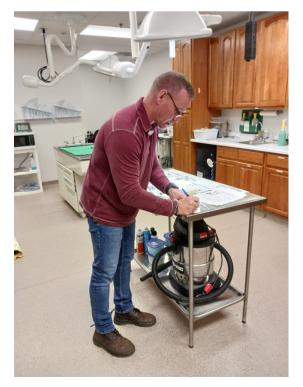

## SPOT Clinic Celebrates 10th Anniversary

The Humane Society of Parkersburg celebrated the 10th Anniversary of its SPOT Clinic during October. The organization opened the SPOT Clinic in October 2013 with the goal of helping to support their mission to stop pet overpopulation. The name of the facility is an acronym-**S**topping **P**et **O**verpopulation **T**ogether and more than 47,000 spay/neuter surgeries have been performed at the clinic since its opening.

The celebration included the first Fall Family Fun Day on October 14, no cost spay/neuter services on October 16 and 18, and culminated with a FREE vaccine clinic on October 21.

During the clinic the team, led by Dr. Andrew Padden, was able to provide a total of 983 services to 311 animals.